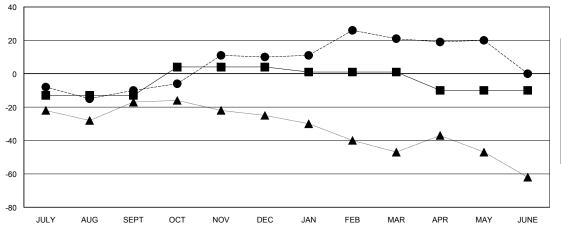

### GOALS AND ACTUAL NEW CLUBS CUMULATIVE

#### GOALS AND ACTUAL MEMBERS CUMULATIVE

| -■-  | CURRENT YEAR GOALS FOR NEW |
|------|----------------------------|
| MEMA | EDG                        |

- - CURRENT YEAR ACTUAL MEMBERS

- ▲ - LAST YEAR ACTUAL MEMBERS